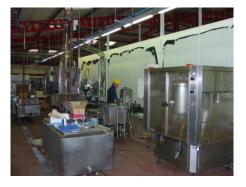

## Relocation of two bottling lines including electrical and air supplies

Relocation of two fully integrated bottling lines, processing ethnic food sauces, together with a mixing plant and pasteurising plant.

The project was planned in conjunction with the client's production requirements, and involved moving the two lines into a building formerly used as a warehouse.

All new electrical and air supplies were designed and installed by Trojan-Mek.