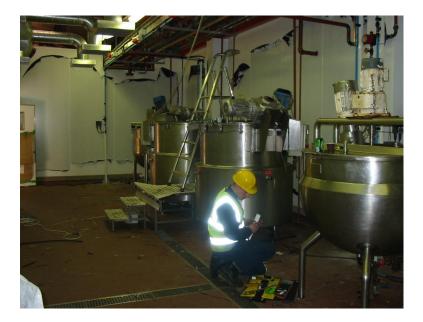

## Relocation of two bottling lines including electrical and air supplies

Relocation of two fully integrated bottling lines, processing ethnic food sauces, together with a mixing plant and pasteurising plant.

The project was planned in conjunction with the client's production requirements, and involved moving the two lines into a building formerly used as a warehouse.

All new electrical and air supplies were designed and installed by Trojan-Mek.